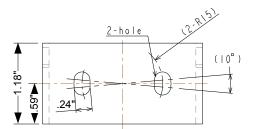

| Revisions |             |      |                                                              |                                                                     | Dimensions shown are in inches |        | Title: CVC400XL Series                             |
|-----------|-------------|------|--------------------------------------------------------------|---------------------------------------------------------------------|--------------------------------|--------|----------------------------------------------------|
| Rev       | Description | Date | 23301 Vista Grande<br>Laguna Hills, CA 92653<br>949-859-3800 | 4256 State Route 51 North<br>Belle Vernon, PA 15012<br>724-929-5500 | 0 ~ 0.50                       | ± 0.02 | This Document Contain Disclosed, Or Reproduce From |
|           |             |      |                                                              |                                                                     | 0.50 ~ 2.00                    | ± 0.04 |                                                    |
|           |             |      |                                                              |                                                                     | 2.00 ~ 4.00                    | ± 0.08 |                                                    |
|           |             |      | Prepared By: Ken Breegle                                     | Date: 07/22/13                                                      | 4.00 ~ 20.00                   | ± 0.12 | Pri                                                |
|           |             |      | Approved By: Don Nama II                                     | Date: 07/22/13                                                      | 20.00 ~ 40.00                  | ± 0.16 | 1                                                  |
|           |             |      |                                                              |                                                                     | 40.00 ~                        | ± 0.25 | Always Use Wor                                     |
|           |             |      |                                                              |                                                                     |                                |        | Model: CVC400XL                                    |
|           |             |      | Form No.: INTEC 01-004 Rev A                                 | Date: 08/07/07                                                      |                                |        |                                                    |