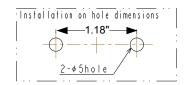

| Revisions |             |      |                                                              |                                                                     | Dimensions shown are in inches |        | Title: CVC400XL Series                             |
|-----------|-------------|------|--------------------------------------------------------------|---------------------------------------------------------------------|--------------------------------|--------|----------------------------------------------------|
| Rev       | Description | Date | 23301 Vista Grande<br>Laguna Hills, CA 92653<br>949-859-3800 | 4256 State Route 51 North<br>Belle Vernon, PA 15012<br>724-929-5500 | 0 ~ 0.50                       | ± 0.02 | This Document Contain Disclosed, Or Reproduce From |
|           |             |      |                                                              |                                                                     | 0.50 ~ 2.00                    | ± 0.04 |                                                    |
|           |             |      |                                                              |                                                                     | 2.00 ~ 4.00                    | ± 0.08 |                                                    |
|           |             |      | Prepared By: Ken Breegle                                     | Date: 07/22/13                                                      | 4.00 ~ 20.00                   | ± 0.12 | Pri                                                |
|           |             |      | Approved By: Don Nama II                                     | Date: 07/22/13                                                      | 20.00 ~ 40.00                  | ± 0.16 | 1                                                  |
|           |             |      |                                                              |                                                                     | 40.00 ~                        | ± 0.25 | Always Use Wor                                     |
|           |             |      |                                                              |                                                                     |                                |        | Model: CVC400XL                                    |
|           |             |      | Form No.: INTEC 01-004 Rev A                                 | Date: 08/07/07                                                      |                                |        |                                                    |