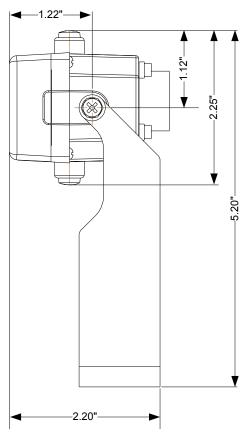

| Revisions |             |      |                                                              |                                                                     | Dimensions shown are in inches |        | Title: CVC400XL Series                             |
|-----------|-------------|------|--------------------------------------------------------------|---------------------------------------------------------------------|--------------------------------|--------|----------------------------------------------------|
| Rev       | Description | Date | 23301 Vista Grande<br>Laguna Hills, CA 92653<br>949-859-3800 | 4256 State Route 51 North<br>Belle Vernon, PA 15012<br>724-929-5500 | 0 ~ 0.50                       | ± 0.02 | This Document Contain Disclosed, Or Reproduce From |
|           |             |      |                                                              |                                                                     | 0.50 ~ 2.00                    | ± 0.04 |                                                    |
|           |             |      |                                                              |                                                                     | 2.00 ~ 4.00                    | ± 0.08 |                                                    |
|           |             |      | Prepared By: Ken Breegle                                     | Date: 07/22/13                                                      | 4.00 ~ 20.00                   | ± 0.12 | Pri                                                |
|           |             |      | Approved By: Don Nama II                                     | Date: 07/22/13                                                      | 20.00 ~ 40.00                  | ± 0.16 | 1                                                  |
|           |             |      |                                                              |                                                                     | 40.00 ~                        | ± 0.25 | Always Use Wor                                     |
|           |             |      |                                                              |                                                                     |                                |        | Model: CVC400XL                                    |
|           |             |      | Form No.: INTEC 01-004 Rev A                                 | Date: 08/07/07                                                      |                                |        |                                                    |