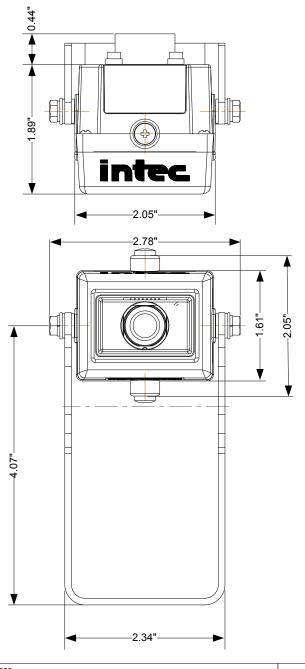

| Revisions |             |      |                                                              |                                                                     | Dimensions shown are in inches |        | Title: CVC400XL Series                             |
|-----------|-------------|------|--------------------------------------------------------------|---------------------------------------------------------------------|--------------------------------|--------|----------------------------------------------------|
| Rev       | Description | Date | 23301 Vista Grande<br>Laguna Hills, CA 92653<br>949-859-3800 | 4256 State Route 51 North<br>Belle Vernon, PA 15012<br>724-929-5500 | 0 ~ 0.50                       | ± 0.02 | This Document Contain Disclosed, Or Reproduce From |
|           |             |      |                                                              |                                                                     | 0.50 ~ 2.00                    | ± 0.04 |                                                    |
|           |             |      |                                                              |                                                                     | 2.00 ~ 4.00                    | ± 0.08 |                                                    |
|           |             |      | Prepared By: Ken Breegle                                     | Date: 07/22/13                                                      | 4.00 ~ 20.00                   | ± 0.12 | Pri                                                |
|           |             |      | Approved By: Don Nama II                                     | Date: 07/22/13                                                      | 20.00 ~ 40.00                  | ± 0.16 | 1                                                  |
|           |             |      |                                                              |                                                                     | 40.00 ~                        | ± 0.25 | Always Use Wor                                     |
|           |             |      |                                                              |                                                                     |                                |        | Model: CVC400XL                                    |
|           |             |      | Form No.: INTEC 01-004 Rev A                                 | Date: 08/07/07                                                      |                                |        |                                                    |